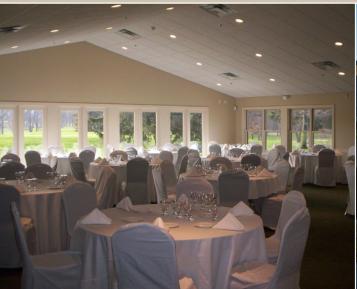

#### Floor plans & setup options

Nestled between two golf courses and a stone's throw from the lake, Gull Lake View's clubhouse has everything your group needs for an inspired experience. With space for up to 300 people, the Full Banquet area can also be reduced in thirds with soundproof dividers. It's a versatile space that's equally comfortable hosting a wedding, banquet, class reunion, or corporate meeting. Call our event coordinators today for a tour.

| Capacity     | Dimensions | Theater | Rounds | Banquet | Classroom |
|--------------|------------|---------|--------|---------|-----------|
| Full Banquet | 48′x86′    | 300     | 200    | 300     | 150       |
| West Room    | 48′x36′    | 150     | 120    | 150     | 75        |
| Central Room | 48'x26'    | 125     | 60     | 95      | 65        |
| East Room    | 48′x24′    | 175     | 100    | 125     | 100       |