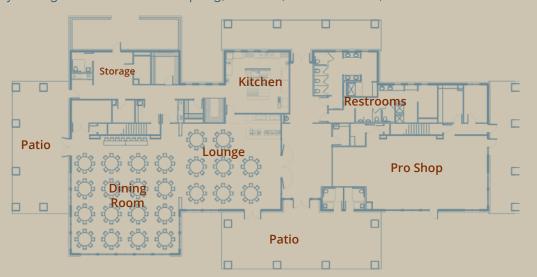

# Gull Lake View

CONVENIENT SPACE FOR LARGE GROUPS

#### Floor plans & setup options

Nestled between two golf courses and a stone's throw from the lake, Gull Lake View's clubhouse has everything your group needs for an inspired experience. With space for up to 300 people, the Full Banquet area can also be reduced in thirds with soundproof dividers. It's a versatile space that's equally comfortable hosting a wedding, banquet, class reunion, or corporate meeting. Call our event coordinators today for a tour.

| Capacity     | Dimensions | Theater | Rounds | Banquet | Classroom |
|--------------|------------|---------|--------|---------|-----------|
| Full Banquet | 48′x86′    | 300     | 200    | 300     | 150       |
| West Room    | 48′x36′    | 150     | 120    | 150     | 75        |
| Central Room | 48'x26'    | 125     | 60     | 95      | 65        |
| East Room    | 48′x24′    | 175     | 100    | 125     | 100       |