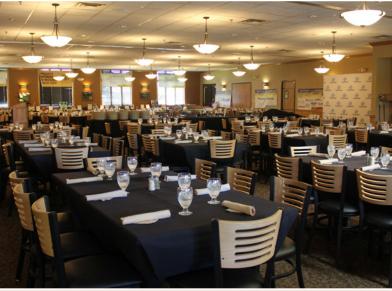

# Gull Lake View

CONVENIENT SPACE FOR LARGE GROUPS

#### Floor plans & setup options

Nestled between two golf courses and a stone's throw from the lake, Gull Lake View's clubhouse has everything your group needs for an inspired experience. With space for up to 300 people, the Full Banquet area can also be reduced in thirds with soundproof dividers. It's a versatile space that's equally comfortable hosting a wedding, banquet, class reunion, or corporate meeting. Call our event coordinators today for a tour.