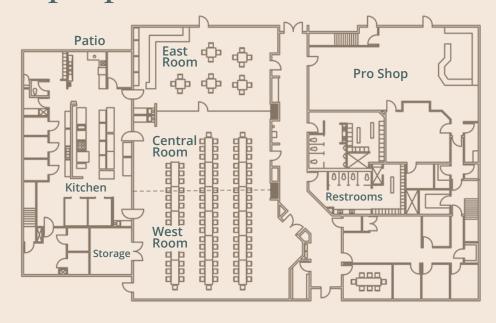

#### Floor plans & setup options

Nestled between two golf courses and a stone's throw from the lake, Gull Lake View's clubhouse has everything your group needs for an inspired experience. With space for up to 300 people, the Full Banquet area can also be reduced in thirds with soundproof dividers. It's a versatile space that's equally comfortable hosting a wedding, banquet, class reunion, or corporate meeting. Call our event coordinators today for a tour.

| Capacity     | Dimensions | Theater | Rounds | Banquet | Classroom |
|--------------|------------|---------|--------|---------|-----------|
| Full Banquet | 48′x86′    | 300     | 200    | 300     | 150       |
| West Room    | 48′x36′    | 150     | 120    | 150     | 75        |
| Central Room | 48'x26'    | 125     | 60     | 95      | 65        |
| East Room    | 48′x24′    | 175     | 100    | 125     | 100       |