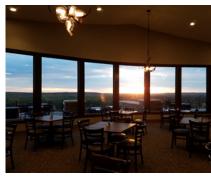

#### Floor plans & setup options

With sweeping 180 degree views of the surrounding landscape, Blue Stem is perched atop one of the highest elevations in Kalamazoo County. We pair a relaxed atmosphere with superior service, creative cuisine, and a full-service bar. Relax on our outdoor patio or cozy up by the fire and let us give you the attention you deserve.