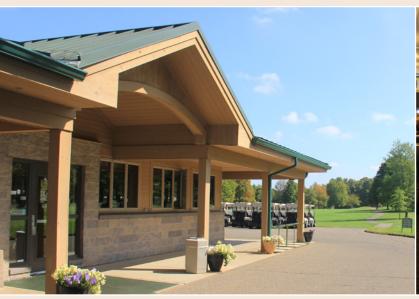

# Gull Lake View

CONVENIENT SPACE FOR LARGE GROUPS

#### Floor plans & setup options

Nestled between two golf courses and a stone's throw from the lake, Gull Lake View's clubhouse has everything your group needs for an inspired experience. With space for up to 300 people, the Full Banquet area can also be reduced in thirds with soundproof dividers. It's a versatile space that's equally comfortable hosting a wedding, banquet, class reunion, or corporate meeting. Call our event coordinators today for a tour.