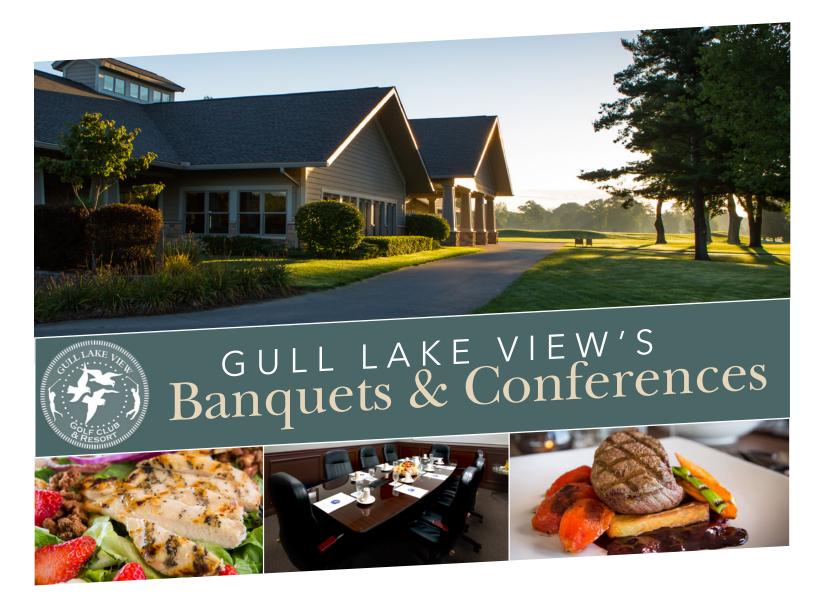

## Thank you for considering Gull Lake View

From formal events to casual banquets, seminars to Golf outings, Gull Lake View Resort has the versatility to host any occasion. Your Event is as important to us as it is to you. Our skilled staff will take all of the steps and manage every last detail to make sure your friends, family, and guests have an experience that is truly exceptional. Whether it's the Gull Lake View Clubhouse that can accommodate groups up to 300, Blue Stem with the best views in our area, or the beautiful Bedford Valley Clubhouse destination, we have you covered.

# Gull Lake View

CONVENIENT SPACE FOR LARGE GROUPS