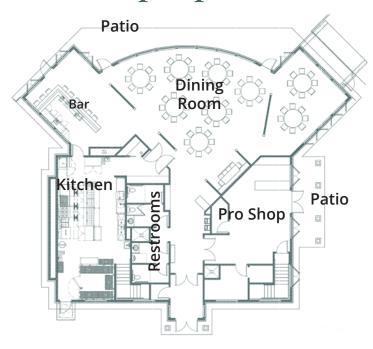

#### Floor plans & setup options

With sweeping 180 degree views of the surrounding landscape, Blue Stem is perched atop one of the highest elevations in Kalamazoo County. We pair a relaxed atmosphere with superior service, creative cuisine, and a full-service bar. Relax on our outdoor patio or cozy up by the fire and let us give you the attention you deserve.

| Capacity    | Dimensions | Theater | Rounds | Banquet | Classroom |
|-------------|------------|---------|--------|---------|-----------|
| Dining Room | 19'x25'    | 100     | 72     | 85      | 36        |