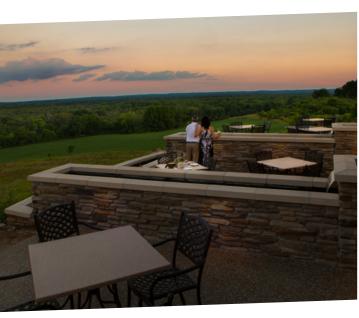

#### Floor plans & setup options

With sweeping 180 degree views of the surrounding landscape, Blue Stem is perched atop one of the highest elevations in Kalamazoo County. We pair a relaxed atmosphere with superior service, creative cuisine, and a full-service bar. Relax on our outdoor patio or cozy up by the fire and let us give you the attention you deserve.