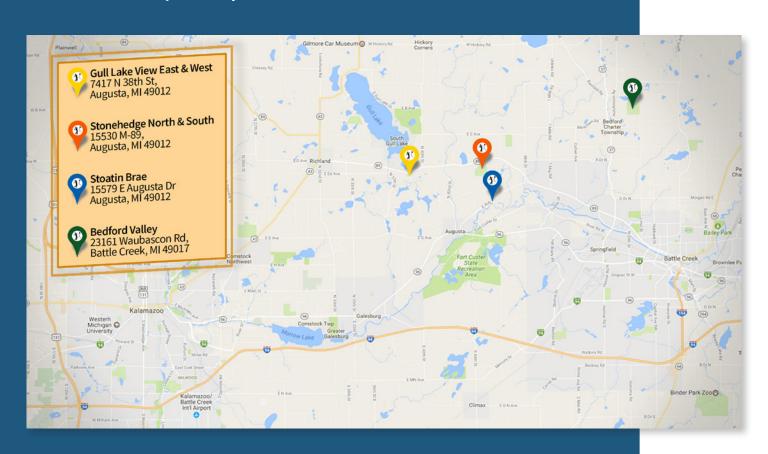

## Our Location

Located in Southwest Michigan's beautiful lake region, Gull Lake View has long been a favorite destination for golfers throughout the Midwest, Great Lakes, and Canada. We're conveniently located just 2 hours from Detroit & Toledo, 2 ½ hours from Chicago & Canada, and an hour from Grand Rapids, Lansing and Fort Wayne. Wherever you're from, Gull Lake View Golf Club & Resort offers top-rated golf, ample lodging, and quality facilities and services just minutes away from major business centers of Kalamazoo and Battle Creek.

7417 North 38th Street | Augusta, MI 49012 844.361.8479 | www.GullLakeView.com Find Us on Facebook at facebook.com/gulllakeview